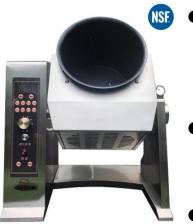

## **Automated Cooking Equipment - ACE V300**

Experience the Power of our Automated Cooking Equipment

- ACE is Automatic Cooking Equipment Wok, combined with a 360 degree rotating stainless steel pot and programmable cooking settings
- ACE offers repeatability and quick production of special dishes, and is suitable for catering style dishes

• NSF listed

Craft a variety of popular dishes!

## Features

- Large capacity pot
- Infrared temperature measurement
- Intuitive touch screen display
- Adjustable rotating speed
- Ideal for high food production environments